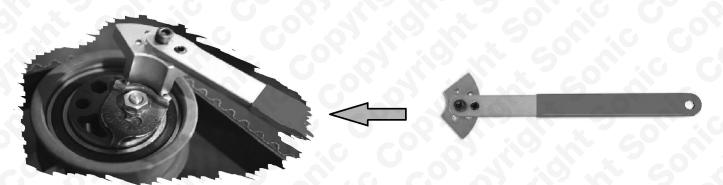

# 829100 - Cam Belt Tensioner Wrench

Description: The 829100 is an adjustable cam-belt tensioner tool. Equivalent to EOM T10020 and Matra V159.

#### Instructions

Multi positional head for better access:

۲

## Instructions

۲

The following instructions are for guidance only. Please refer to OEM derived data such as the vehicles manufactures own data or Autodata. The use of these engine timing tools is purely down to the user's discretion and Sonic cannot be held responsible for any damage caused what so ever.