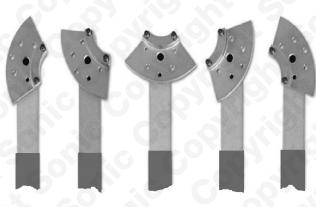

#### Instructions

Multi positional head for better access:

۲

## Components

| <u> </u> |        |                     |                                      |
|----------|--------|---------------------|--------------------------------------|
| Ref      | Comp   | 0EM                 | Description                          |
| 1        | 829100 | T10020//Matra V159  | Multi-Positional Tensioner Adjuster  |
| · .      | 027100 | 110020/11/1010 1107 | Plata i ositionat tensioner Aujustei |