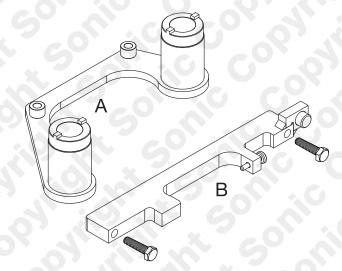

## Components

۲

| Ref | Comp    | OEM                             | Description                  |
|-----|---------|---------------------------------|------------------------------|
| A   | 4880292 | 11 8 750                        | Balance shaft alignment tool |
| В   | 4880292 | 11 8 790, 11 8 791,<br>11 8 793 | Crankshaft Alignment tool    |