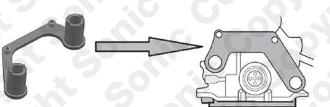

## 829097 - Balance Shaft Setting Kit

829097 has been designed to set the balance shafts on BMW N47 Diesel engines when the balance shafts have been disturbed also includes the Crankshaft setting bridge required to set the crankshaft in its bottom dead centre (BDC) number 1 position.(see application list).

## Components

۲

| Ref | Comp    | OEM                             | Description                  |
|-----|---------|---------------------------------|------------------------------|
| A   | 4880292 | 11 8 750                        | Balance shaft alignment tool |
| В   | 4880292 | 11 8 790, 11 8 791,<br>11 8 793 | Crankshaft Alignment tool    |