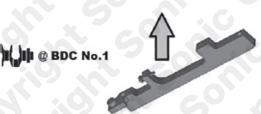

## 829097 - Balance Shaft Setting Kit

829097 has been designed to set the balance shafts on BMW N47 Diesel engines when the balance shafts have been disturbed also includes the Crankshaft setting bridge required to set the crankshaft in its bottom dead centre (BDC) number 1 position.(see application list).