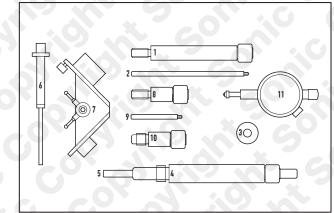

#### **Components**

۲

| Comp    | OEM                                                                                                        | Description                                                                                                                  |
|---------|------------------------------------------------------------------------------------------------------------|------------------------------------------------------------------------------------------------------------------------------|
| 4880083 |                                                                                                            | Adaptor Assembly (long M8)                                                                                                   |
| 4880084 |                                                                                                            | DTI Extension (Long)                                                                                                         |
| 4880085 |                                                                                                            | M8-M12 connector                                                                                                             |
| 4880086 |                                                                                                            | M14 Adaptor                                                                                                                  |
| 4880087 |                                                                                                            | Plunger Extension                                                                                                            |
| 4880088 | 999 5382                                                                                                   | Probe                                                                                                                        |
| 4880089 | 999 5382                                                                                                   | CAV DTI Mounting Bracket                                                                                                     |
| 4880124 |                                                                                                            | M8 short Adaptor                                                                                                             |
| 4880125 |                                                                                                            | DTI Extension (Short)                                                                                                        |
| 4880126 |                                                                                                            | M10 Short Adaptor                                                                                                            |
| 4880123 | KM 571A, 3313                                                                                              | Dial Test Indicator                                                                                                          |
|         | 4880083<br>4880084<br>4880085<br>4880086<br>4880087<br>4880088<br>4880089<br>4880124<br>4880125<br>4880126 | 4880083 4880083   4880084 4880085   4880086 4880086   4880087 4880087   4880088 999 5382   4880124 4880125   4880126 4880126 |