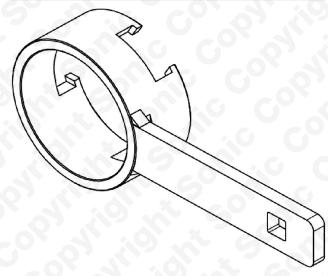

## 829091 - Crankshaft Holding Tool

#### Description:

The 829091 is designed to hold the front crankshaft pulley while tightening or loosening the pulley fixings on the GM/Opel/Saab 2,0lt and 2,2 lt petrol engines.

## Components

| Ref | Comp    | OEM          | Description             |
|-----|---------|--------------|-------------------------|
| 1   | 4880230 | KM-J-38122-A | Crankshaft Holding Tool |