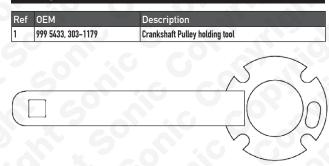

B6284T2, B6294S, B6294S, B6294S2, B6284T2, B6294T, B6294T, B6294T                                                                                                                                                                                                                                                   |  |

WWW.SONIC-EOUIPMENT.COM

WWW.SONIC-EQUIPMENT.COM



WWW.SONIC-EQUIPMENT.COM

#### ART NO. 829089

( )

# **Sonic** equipment

Instructions

# Crankshaft Holding Tool Volvo/Ford



#### ۲

#### 829089 - Crankshaft Holding Tool

#### Description:

The 829089 is designed to hold the front crankshaft pulley while tightening or loosening the pulley fixings across the Volvo range of engines and the Ford 2.5 Petrol engine found in the ST Focus etc.

#### Instructions



#### Components



## Instructions

۲

The following instructions are for guidance only. Please refer to OEM derived data such as the vehicles manufactures own data or Autodata. The use of these engine timing tools is purely down to the user's discretion and Sonic cannot be held responsible for any damage caused what so ever.



WWW.SONIC-EQUIPMENT.COM

۲