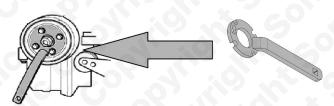

#### Description:

The 829089 is designed to hold the front crankshaft pulley while tightening or loosening the pulley fixings across the Volvo range of engines and the Ford 2.5 Petrol engine found in the ST Focus etc.

#### Instructions