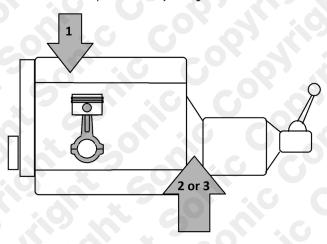

#### Instructions:

• Ensure timing marks are in their timed positions.

### Crankshaft Alignment PIN (3) -

Crankshaft Setting Pin (2). Used on Fiat engines