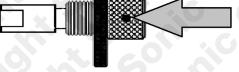

Remove the blanking plugs and screw the locking tools into place with the flats on the inner section of the tools horizontal. The tools are correctly fitted when the inner section of the tools can be easily pushed in with finger pressure.