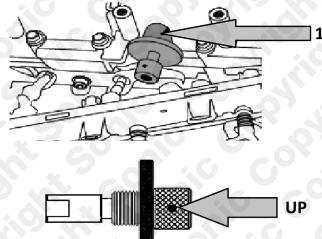

#### Camshaft Alignment Tool (1).

Access must first be gained to the blanking plugs that are positioned one on the front of the cam cover and one on the rear of the cam cover. Lift the high pressure fuel rail and engine wiring harness to gain

Remove the blanking plugs and screw the locking tools into place with the flats on the inner section of the tools horizontal. The tools are correctly fitted when the inner section of the tools can be easily pushed in with finger pressure.