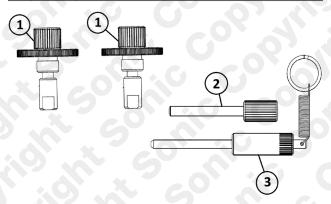

# Components

| Ref | Comp    | OEM    | Description              |
|-----|---------|--------|--------------------------|
| 1   | 4880309 | T10494 | Camshaft Alignment Tool  |
| 2   | 4880199 | T10340 | Crankshaft Alignment Pin |

### Crankshaft Alignment PIN (3) -

Crankshaft Setting Pin (2). Used on Fiat engines

#### Camshaft Alignment Tool (1).

Access must first be gained to the blanking plugs that are positioned one on the front of the cam cover and one on the rear of the cam cover. Lift the high pressure fuel rail and engine wiring harness to gain

Remove the blanking plugs and screw the locking tools into place with the flats on the inner section of the tools horizontal. The tools are correctly fitted when the inner section of the tools can be easily pushed in with finger pressure.