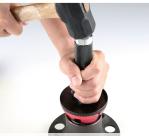

## **Instructions**

1) Loosen the screw, and then turn the dial to expand the jaws.

of the housing.

2) The face of the jaws seat against the race or seal.

4) Place the race or seal in the mouth 5) Tap the driver handle to force the race or seal into place.