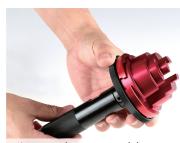

## **Instructions**

1) Loosen the screw, and then turn the dial to expand the jaws.

of the housing.

2) The face of the jaws seat against the race or seal.

4) Place the race or seal in the mouth 5) Tap the driver handle to force the race or seal into place.