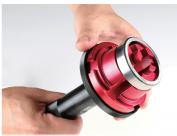

## **Features**

- All in one design, eliminating the need for a driver and several different heads.
- 3-stepped jaws quickly adjust to accommodate bearing races and seals from 18mm ~ 90mm.
- Can be used on most vehicles, including motorcycles.
- Step 1: 18mm~53mm (0.708"~2.086") Step 2: 41mm~76mm (1.614"~2.992") Step 3: 54mm~90mm (2.125"~3.543")

## **Instructions**

1) Loosen the screw, and then turn the dial to expand the jaws.

of the housing.

2) The face of the jaws seat against the race or seal.

4) Place the race or seal in the mouth 5) Tap the driver handle to force the race or seal into place.