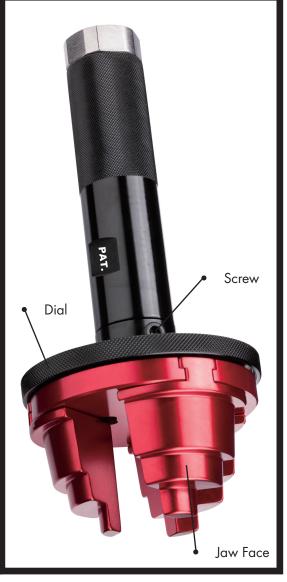

## Master Bearing Race and Seal Driver

Art. Nr: PT5358

## **Instructions**

1) Loosen the screw, and then turn the dial to expand the jaws.

of the housing.

2) The face of the jaws seat against the race or seal.

4) Place the race or seal in the mouth 5) Tap the driver handle to force the race or seal into place.