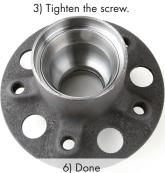

## **Instructions**

1) Loosen the screw, and then turn the dial to expand the jaws.

of the housing.

2) The face of the jaws seat against the race or seal.

4) Place the race or seal in the mouth 5) Tap the driver handle to force the race or seal into place.