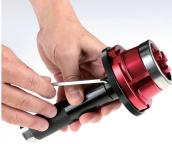

## **Instructions**

1) Loosen the screw, and then turn the dial to expand the jaws.

of the housing.

2) The face of the jaws seat against the race or seal.

4) Place the race or seal in the mouth 5) Tap the driver handle to force the race or seal into place.