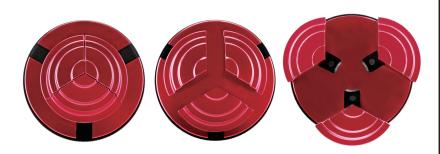

## **Features**

- All in one design, eliminating the need for a driver and several different heads.
- 3-stepped jaws quickly adjust to accommodate bearing races and seals from 18mm ~ 90mm.
- Can be used on most vehicles, including motorcycles.
- Step 1: 18mm~53mm (0.708"~2.086") Step 2: 41mm~76mm (1.614"~2.992") Step 3: 54mm~90mm (2.125"~3.543")