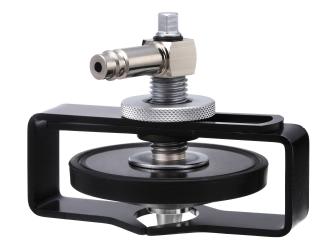

## Universal Brake Refilling Adapter

Art. Nr: PT5124

RVNR-02

#### **Features**

- Brake refilling adapter with a 90° rotating coupling fits almost all vehicles on the market.
- Fits master cylinder fill neck between Ø28-70mm (1.10"-2.75").
- Maximum pressure up to 3.5 bar (50psi).