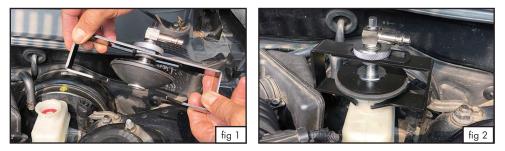

- 1. Unscrew the width adjusting nut to adjust the opening of the wings (fig 1).
- 2. Adjust the height adjusting screw in order to fit the master cylinder filler neck.
- 3. Make sure the adapter is securely connected on the master cylinder filler neck before connecting the adapter to brake service machines (fig 2).