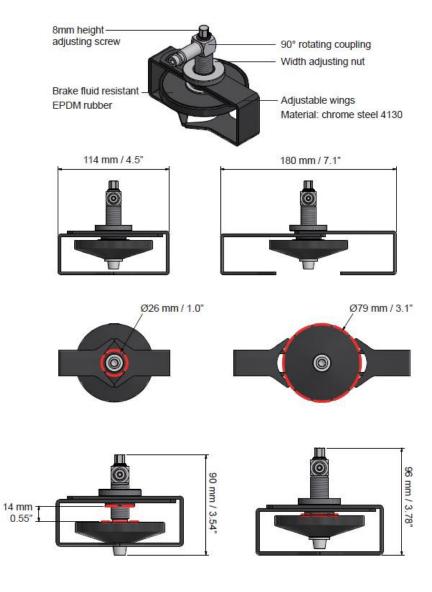

### **Product Specifications**

- 1. Unscrew the width adjusting nut to adjust the opening of the wings (fig 1).
- 2. Adjust the height adjusting screw in order to fit the master cylinder filler neck.
- 3. Make sure the adapter is securely connected on the master cylinder filler neck before connecting the adapter to brake service machines (fig 2).