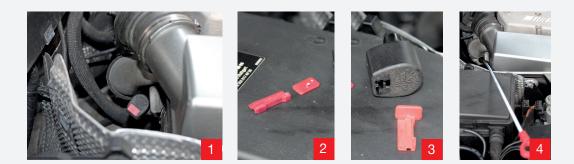

The filler tube is located in the engine compartment (Fig. 1). The locking cap of the filler tube has a safety device to secure it against accidental opening. The disk of the locking pin has to be broken off using an appropriate tool before measuring the oil level (Fig. 2); remove the locking pin and remove the locking cap (Fig. 3).