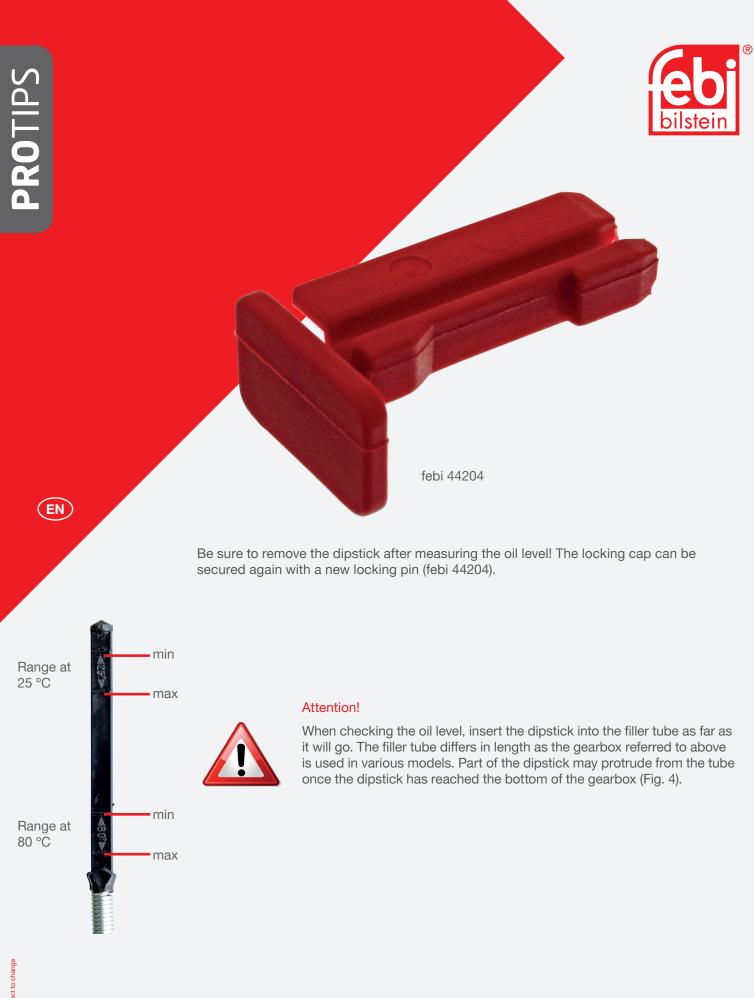

## Need to check the oil level in a Mercedes-Benz 5-gear autogearboxes (722.6)? No problem! febi has the solution! Dipstick for auto gearboxes

The oil level in an auto gearbox should be checked after an oil change or if there is a suspected leak. No dipstick is provided for the gearbox at the factory.